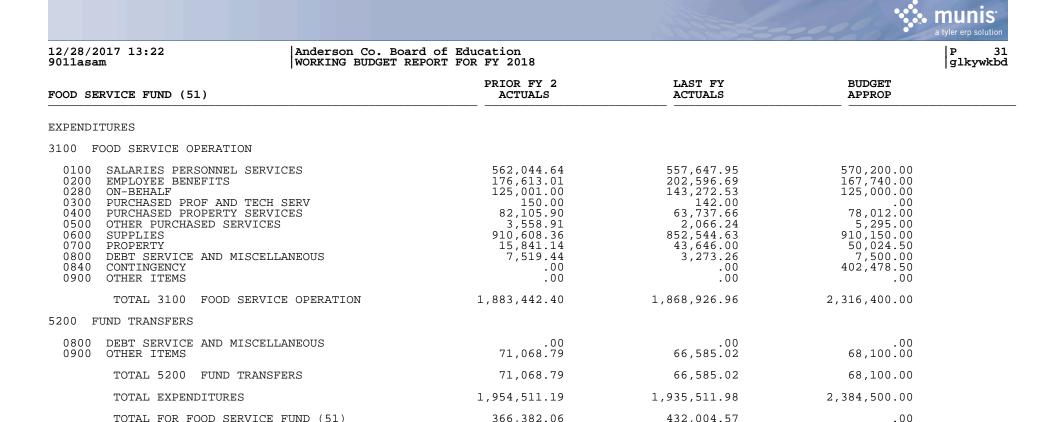

| .00                   | .00                | .00              |                      |
|                      | TOTAL INTERFUND TRANSFERS                                    | .00                   | .00                | .00              |                      |
|                      | TOTAL OTHER RECEIPTS                                         | .00                   | .00                | .00              |                      |
|                      | TOTAL RECEIPTS                                               | 1,932,359.93          | 1,951,478.11       | 1,934,500.00     |                      |
|                      | TOTAL REVENUES                                               | 2,320,893.25          | 2,367,516.55       | 2,384,500.00     |                      |



|                      |                                                                 |                                                |                    |                  | a tyler erp solution |
|----------------------|-----------------------------------------------------------------|------------------------------------------------|--------------------|------------------|----------------------|
| 12/28/20<br>9011asam | 017 13:22 Anderson Co<br>WORKING BUE                            | . Board of Education<br>GET REPORT FOR FY 2018 |                    |                  | P 32<br>glkywkbd     |
| DAY CARE             | E FUND (52)                                                     | PRIOR FY 2<br>ACTUALS                          | LAST FY<br>ACTUALS | BUDGET<br>APPROP |