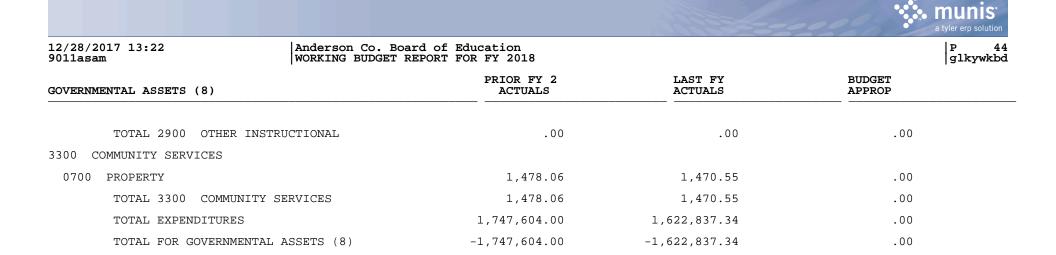

| .00                  |



|                              |                                          |                       |                    | a tyler erp solution |
|------------------------------|------------------------------------------|-----------------------|--------------------|----------------------|
| 12/28/2017 13:22<br>9011asam | Anderson Co. Board<br>WORKING BUDGET REI |                       |                    | P 45<br>glkywkbd     |
| FOOD SERVICE ASSETS (81)     |                                          | PRIOR FY 2<br>ACTUALS | LAST FY<br>ACTUALS | BUDGET<br>APPROP     |
| EXPENDITURES                 |                                          |                       |                    |                      |
| 3100 FOOD SERVICE OPERATION  | N                                        |